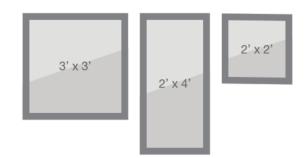

| Size Code | Rough Opening     | Finished Opening  | Fits on Center<br>Spacing |
|-----------|-------------------|-------------------|---------------------------|
| 2X2 SSF   | 22 1/2" x 22 1/2" | 21 1/2" x 21 1/2" | 24"                       |
| 2X2 SSF   | 22 1/2" x 22 1/2" | 21 1/2" x 21 1/2" | 24"                       |
| 2X2 SSF   | 22 1/2" x 22 1/2" | 21 1/2" x 21 1/2" | 24"                       |
| 3X3 SSF   | 30 1/2" x 30 1/2" | 29 1/2" x 29 1/2" | 16"                       |
| 3X3 SSF   | 30 1/2" x 30 1/2" | 29 1/2" x 29 1/2" | 16"                       |
| 3X3 SSF   | 30 1/2" x 30 1/2" | 29 1/2" x 29 1/2" | 16"                       |
| 2X4 SSF   | 22 1/2" x 46 1/2" | 21 1/2" x 45 1/2" | 24"                       |
| 2X4 SSF   | 22 1/2" x 46 1/2" | 21 1/2" x 45 1/2" | 24"                       |
| 2X4 SSF   | 22 1/2" x 46 1/2" | 21 1/2" x 45 1/2" | 24"                       |
|           |                   |                   |                           |