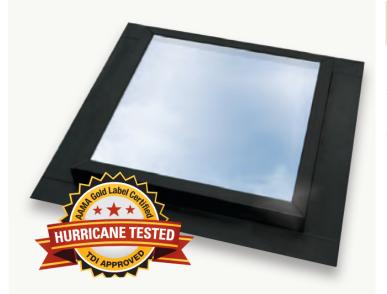

## **Seamless Self-Flashing Skylights (SSF)**

VTECH's Patented Seamless Self-Flashing Skylight is a simple install for new skylight applications, and is as durable and leak-resistant as the rest of the roof. No pre-built curb is necessary for the SSF installation. Due to the nature of the aliphatic polyurethane, VTECH's Solid-State Skylights, as opposed to traditional skylights, can be installed with any type of roofing products and materials. Available in standard sizes for residential or commercial applications, these superior products are backed by an all inclusive 10 to 20-year transferable warranty, based on the product.