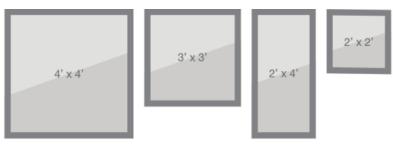

| Size Code         | Maximum outside<br>Curb Dimensions | Fits on Center<br>Spacing |
|-------------------|------------------------------------|---------------------------|
| 2x2 CMC           | 26-1/4" x 26-1/4"                  | 24"                       |
| 2x4 CMC           | 26-1/4" x 46-1/4"                  | 24"                       |
| 3x3 CMC           | 34-1 <b>/4" x 34-1/4</b> "         | 16"                       |
| 4x4 CMC           | 51-1/ <b>4" x 51-1/4</b> "         | 16" or 24"                |
| Curb Not Included |                                    |                           |